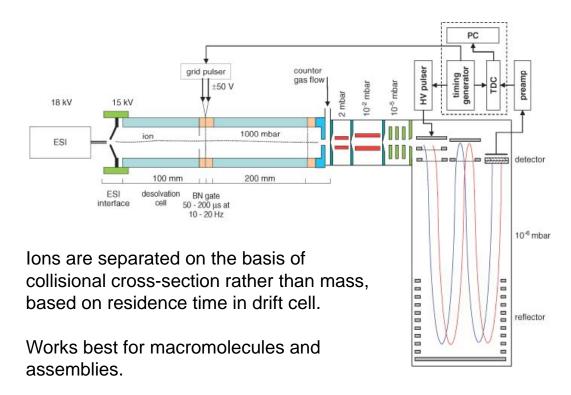

### Ion Mobility Spectrometry (and IMS-MS)

### **Ion Mobility Spectrometry**

Different ion structures lead to different residence times in drift cell.

8 12 16 20 24 28 Number of 8 kDa subunits

12,500

Collision cross-section (Å 8,500 6,500 4,500 4,500