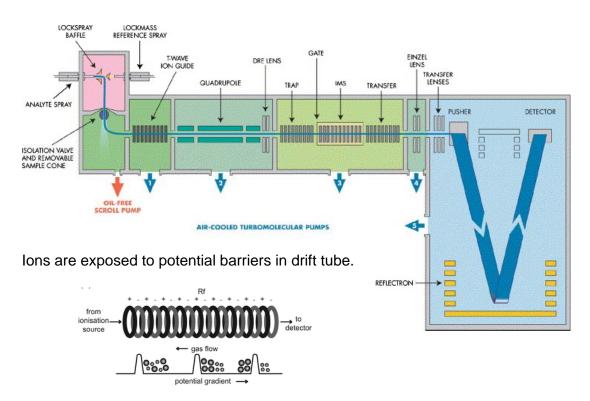

# **ESI Mass Spectrometry of Macromolecular Complexes**



# **ESI Mass Spectrometry of Macromolecular Complexes**



Pramanik, B. N. et al. *J. Mass Spectrom.* 1998, 33, 911.

# **ESI Mass Spectrometry of Macromolecular Complexes**



• Great method for screening combinatorial libraries of potential ligands

### Ion Mobility Spectrometry (and IMS-MS)



### **Ion Mobility Spectrometry**

Different ion structures lead to different residence times in drift cell.

8 12 16 20 24 28 Number of 8 kDa subunits

12,500

Collision cross-section (Å 8,500 6,500 4,500 4,500



### **Traveling Wave IMS (Synapt HDMS)**