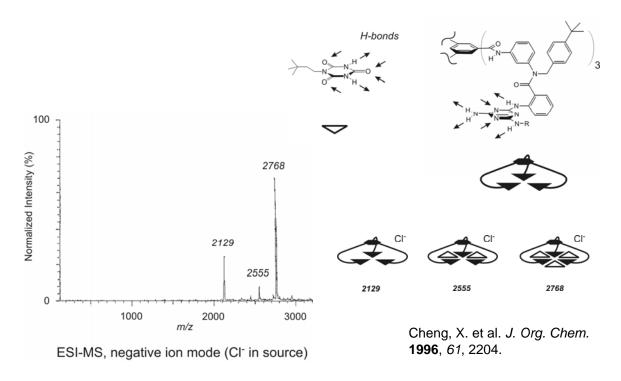

# **ESI Mass Spectrometry of Macromolecular Complexes**

• Great method for screening combinatorial libraries of potential ligands