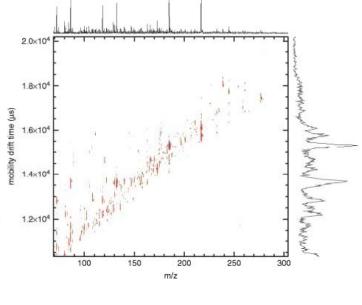

### **Ion Mobility Spectrometry**

Different ion structures lead to different residence times in drift cell.

8 12 16 20 24 28 Number of 8 kDa subunits

12,500

Collision cross-section (Å 8,500 6,500 4,500 4,500