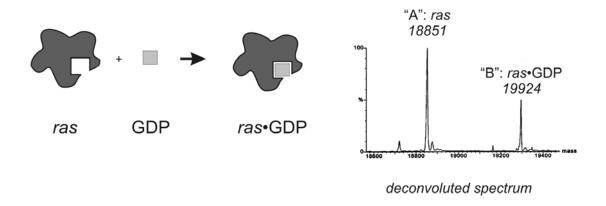

# **ESI Mass Spectrometry of Macromolecular Complexes**

• Great method for screening combinatorial libraries of potential ligands