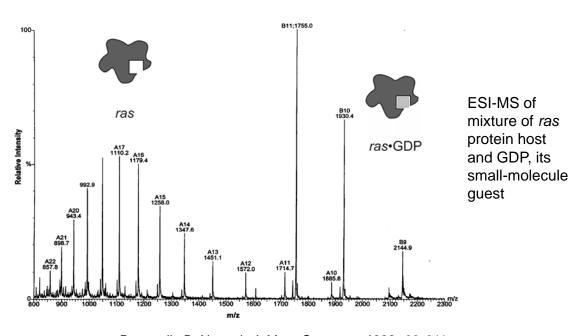

# **ESI Mass Spectrometry of Macromolecular Complexes**

• Great method for screening combinatorial libraries of potential ligands